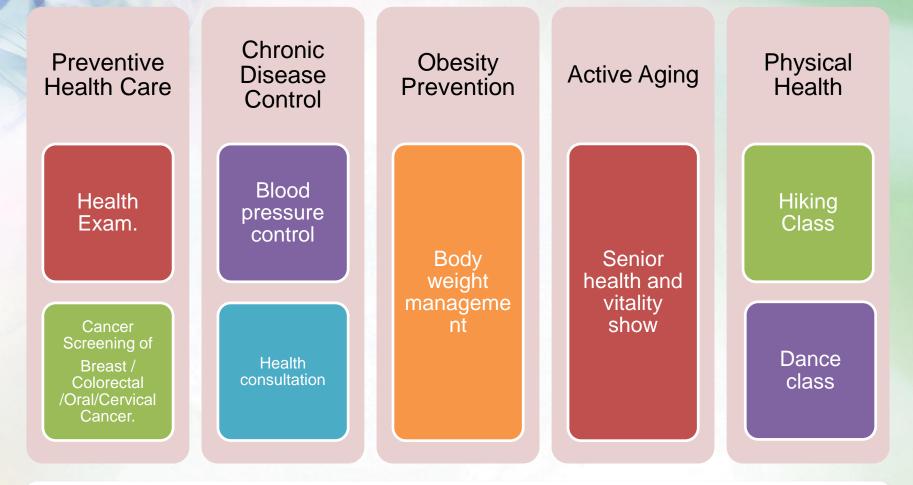

## **Preventive Health Care**

Activities include :

Health

Promoting

Iospitals & Health Services

- Free Senior Health Exam.
- > Adult Health Exam.
- Free Cancer Screening

WHO Collaborating Centre

When volunteer completes one activity, he would get one point

## **Chronic Disease Control**

WHO Collaborating Centre or Health Promotion

Volunteers provided BMI, abdominal waist and blood pressure measurement services.

- For community people who have high blood pressure (>160/100 mmHg), this will be classified as abnormal cases.
- The volunteer fills up the referral service form (yellow form) and notifies the Community Nurse.
- If the volunteer completes the referral service form, he would get 2 to 8 points.

## **Obesity Prevention**

## **Active Aging**

- Volunteers team up with the community elderly group to participate in senior health and vitality show
- A total of four events in Tansui, Sanzhi, and Bali District
- Set points for group:
  - Senior, participating in health and vitality show, would get two points.
  - > The top three health stations would get points as follows.

## **Physical Health**

Encourage the volunteers to participate in outdoor physical activities

WHO Collaborating Centre

- Type of activity: jogging, hiking, running, biking, etc.
- Activity flow

Health

Promoting