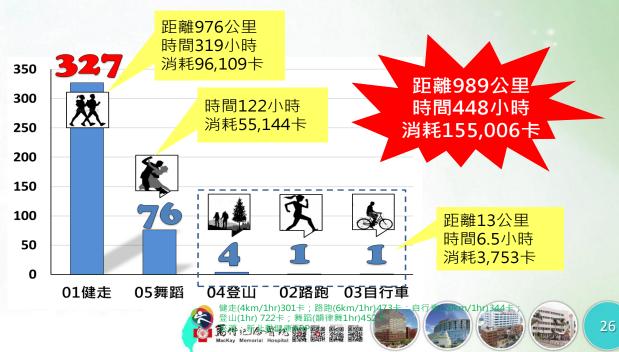

# **Physical Health**

170 people with 409 men-times joined in the physical health activities.

WHO Collaborating Centre

or Health Promotion

327 men-times joined in hiking activities. This was the most popular activity among physical health activities. The average hiking frequency was 3.2 times per person.