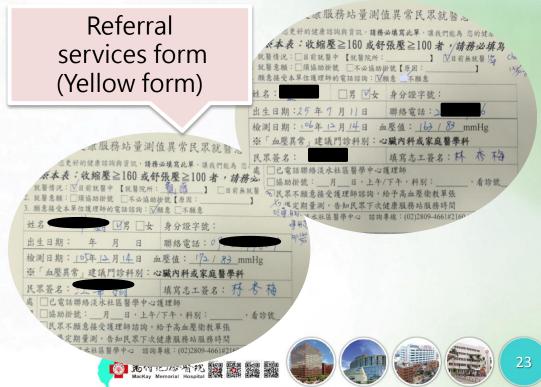

## **Chronic Disease Control**

WHO Collaborating Centre or Health Promotion

Volunteers provided BMI, abdominal waist and blood pressure measurement services.

- For community people who have high blood pressure (>160/100 mmHg), this will be classified as abnormal cases.
- The volunteer fills up the referral service form (yellow form) and notifies the Community Nurse.
- If the volunteer completes the referral service form, he would get 2 to 8 points.

# **Chronic Disease Control**

WHO Collaborating Centre

or Health Promotion

- For blood pressure abnormal (>160/100 mmHg) people, volunteers provided health education and referral services.
- Achievement rate of filling up the referral service form was 46.7%.