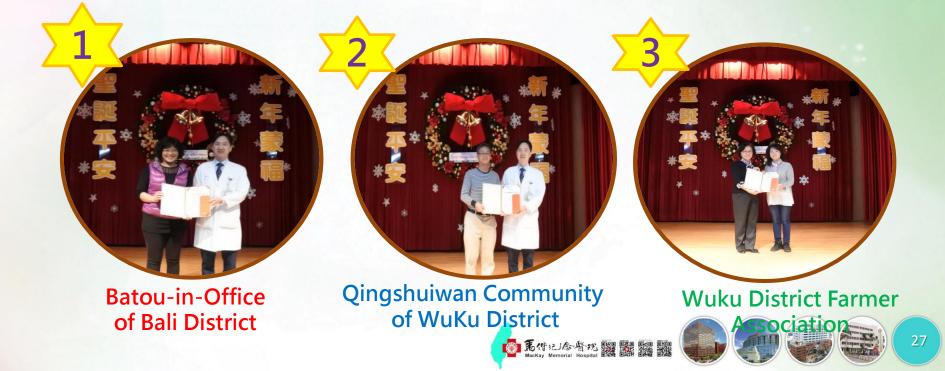

## Award

WHO Collaborating Centre

or Health Promotion

Health

romoting

 Based on the points accumulated in the contest, the top three health stations as follows.
 The top three Health Stations were awarded in the volunteer health education training course.

# **Share Experiences**

- Batou-In-Offices of Bali District was the excellent health station.
- Invited Batou-In-Offices to share experiences in annual award ceremony.

WHO Collaborating Centre

in Hospitals and Health Care