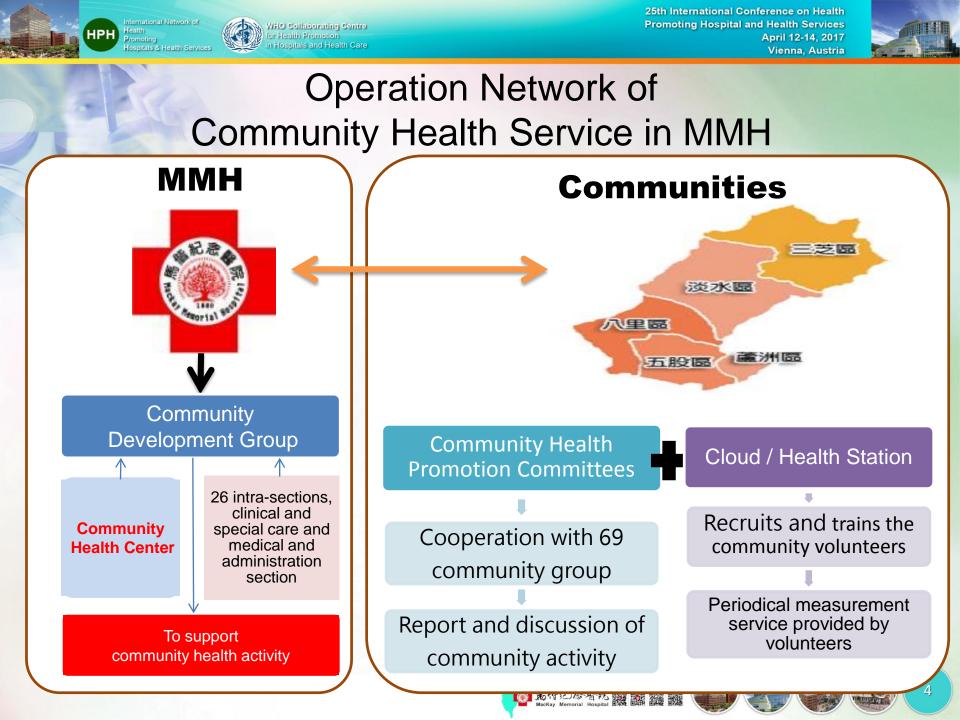

## **Distribution Map of Health stations**

Five District Offices includes Danshui, Sanzhi, Bali, Wuku, and Lucho.

Health

romoting

A total of **59 Health Stations**.

WHO Collaborating Centre

- Types of Health Stations , based on their locations, include: In Offices, Churches /Temples, the Senior Groups, and the Community Buildings, etc.
- A total of 370 community volunteers. Dated Jan. 2016

## **Volunteer Service Content**

- Provide measurement services on BMI, blood pressure and abdominal waist
- Convey healthy messages

WHO Collaborating Centre for Health Promotion

Promoting

- Care for the community people
- Provide referral services for individuals with abnormalities as found.