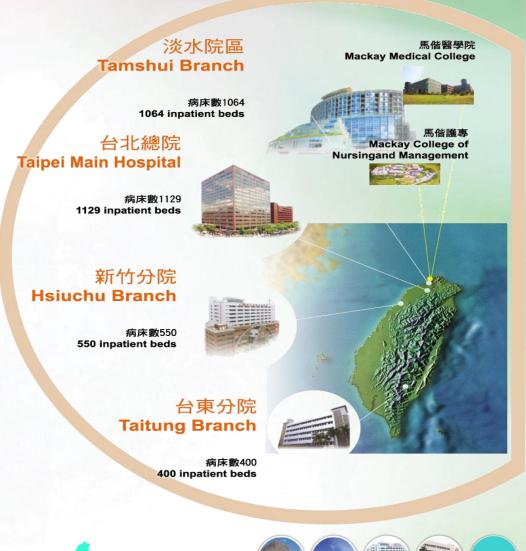

### **MMH In Brief**

- Taipei and Tamsui together qualify as a Medical Center with the longest medical practice history in Taiwan
- MMH branches form a health network throughout northern, western and eastern Taiwan.
- Intradepartmental cooperation provides integrated, comprehensive health care.
- Dedicates to innovative research for practical clinical application
- Upholds a mission to train future medical professionals.