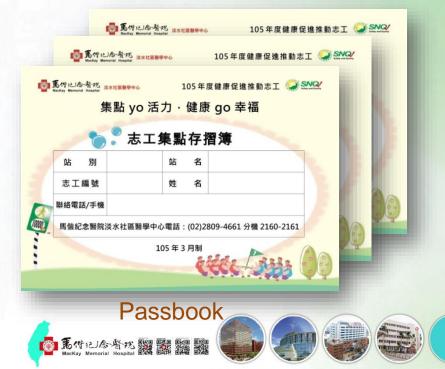

## **Design Rewarding Point Passbook**

## Activity Advocacy

Advocacy of the contest program to Volunteer in the health station leader meeting and volunteer health education training course

#### Total participants: 288

Health

Promoting

WHO Collaborating Centre

Health station leader meeting

Health education training course

## **Preventive Health Care**

Activities include :

Health

Promoting

Iospitals & Health Services

- Free Senior Health Exam.
- > Adult Health Exam.
- Free Cancer Screening

WHO Collaborating Centre

When volunteer completes one activity, he would get one point