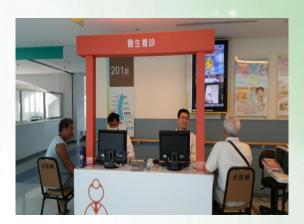

## **Distribution Map of Health stations**

Five District Offices includes Danshui, Sanzhi, Bali, Wuku, and Lucho.

Health

romoting

A total of **59 Health Stations**.

WHO Collaborating Centre

- Types of Health Stations , based on their locations, include: In Offices, Churches /Temples, the Senior Groups, and the Community Buildings, etc.
- A total of 370 community volunteers. Dated Jan. 2016

## **Volunteer Service Content**

- Provide measurement services on BMI, blood pressure and abdominal waist
- Convey healthy messages

WHO Collaborating Centre for Health Promotion

Promoting

- Care for the community people
- Provide referral services for individuals with abnormalities as found.