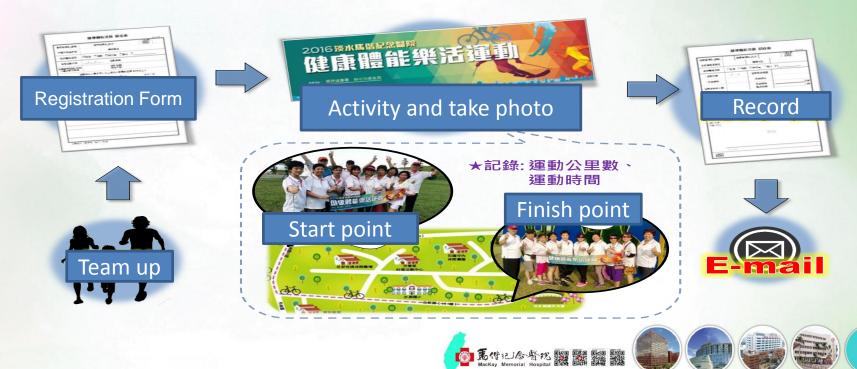

#### Mackay Health Day

## Activities on Mackay Health Days

- Encourage volunteers to join activities on the Mackay Health Day. Activities include: health education, health exam. and health consultation service.
- There were seven Mackay Health Day in 2016

WHO Collaborating Centre

nternational Network of

romoting

Volunteers who participate in one "Mackay Health Day" would get two points.

21