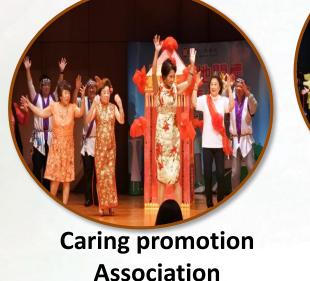

# **Active Aging**

- Healthy dancing and enjoy life was the theme in health and vitality show contest.
- In total, there were four events in Tansui, Sanzhi, and Bali District in 2016.

**South California** 

Community

There were 24 teams consisting of 632 seniors participating in this contest.

Healthy dancing, and enjoy the life

WHO Collaborating Centre or Health Promotion

romoting

**Senior Club** 