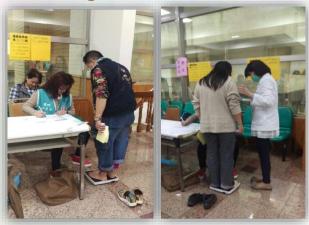

## **Volunteer Service Content**

- Provide measurement services on BMI, blood pressure and abdominal waist
- Convey healthy messages

WHO Collaborating Centre for Health Promotion

Promoting

- Care for the community people
- Provide referral services for individuals with abnormalities as found.

   Referral

Health

Promoting

Volunteer measurement service