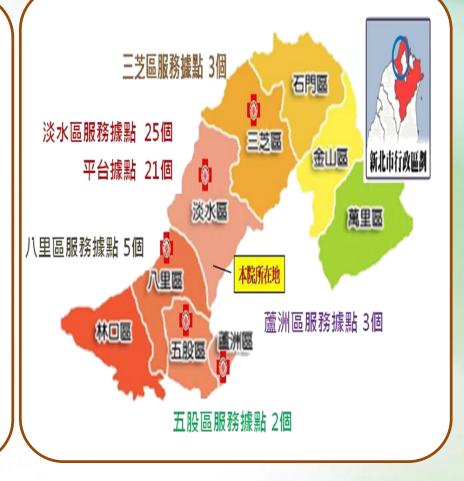

## **Distribution Map of Health stations**

Five District Offices includes Danshui, Sanzhi, Bali, Wuku, and Lucho.

Health

romoting

A total of **59 Health Stations**.

WHO Collaborating Centre

- Types of Health Stations , based on their locations, include: In Offices, Churches /Temples, the Senior Groups, and the Community Buildings, etc.
- A total of 370 community volunteers. Dated Jan. 2016