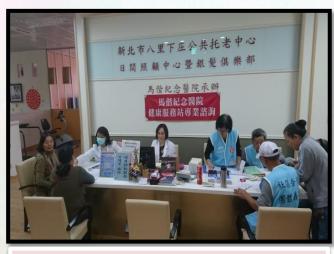

# **Share Experiences**

- Batou-In-Offices of Bali District was the excellent health station.
- Invited Batou-In-Offices to share experiences in annual award ceremony.

WHO Collaborating Centre

in Hospitals and Health Care